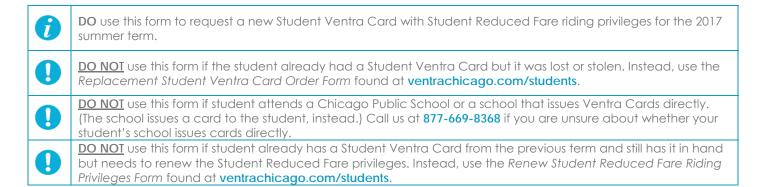

# ORDER A NEW STUDENT VENTRA CARD

2017 Summer Term

## SUBMITTING YOUR ORDER

- 1. Fill out Page 2 of this form completely and accurately. Incomplete/incorrect forms can result in a delay and potential rejection of the order.
- 2. Include a \$2.00 Personal or Cashier's Check, or Money Order, made payable to the Chicago Transit Authority.
- 3. Mail form and payment to the address listed at the bottom of Page 2. You will receive a confirmation email (if you provided your email address) when we receive your order.
- 4. Wait 7-10 business days and check with your student's school. If the school has not received the card, give us a call at 877-669-8368.

#### IMPORTANT TO KNOW

The card you receive <u>does not entitle you to the Student Reduced Fare indefinitely</u>. It will have Student Reduced Fare riding privileges through 8/25/2017, and will change to Full Fare after that. You must renew your privileges in the fall for every new school year (and again in the late spring if you are attending summer school) using the *Renew Student Reduced Fare Riding Privileges Form* found at <u>ventrachicago.com/students</u>.